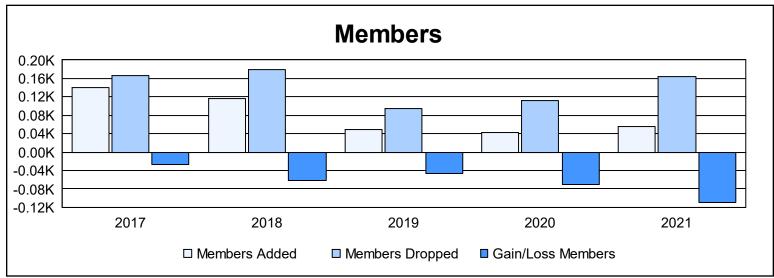

District 4 L1 As of June 2021 Cumulative

| Year      | New<br>Clubs | Dropped<br>Clubs | Gain/<br>Loss<br>Clubs | New<br>Members | Charter<br>Members | Reinstate<br>Members | Transfer<br>Members | Total<br>Member<br>Added | Total<br>Members<br>Dropped | Gain/<br>Loss<br>Members |
|-----------|--------------|------------------|------------------------|----------------|--------------------|----------------------|---------------------|--------------------------|-----------------------------|--------------------------|
| 2016-2017 | 2            | 3                | -1                     | 66             | 71                 | 2                    | 1                   | 140                      | 167                         | -27                      |
| 2017-2018 | 1            | 2                | -1                     | 79             | 22                 | 2                    | 14                  | 117                      | 179                         | -62                      |
| 2018-2019 | 0            | 1                | -1                     | 37             | 6                  | 2                    | 4                   | 49                       | 95                          | -46                      |
| 2019-2020 | 0            | 1                | -1                     | 34             | 1                  | 6                    | 1                   | 42                       | 112                         | -70                      |
| 2020-2021 | 0            | 1                | -1                     | 40             | 6                  | 6                    | 3                   | 55                       | 165                         | -110                     |
| Average   | 1            | 2                | -1                     | 51             | 21                 | 4                    | 5                   | 81                       | 144                         | -63                      |