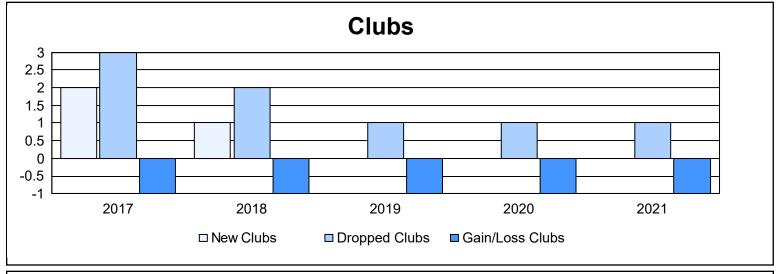

District 4 L1 As of June 2021 Cumulative

| Year      | New<br>Clubs | Dropped<br>Clubs | Gain/<br>Loss<br>Clubs | New<br>Members | Charter<br>Members | Reinstate<br>Members | Transfer<br>Members | Total<br>Member<br>Added | Total<br>Members<br>Dropped | Gain/<br>Loss<br>Members |
|-----------|--------------|------------------|------------------------|----------------|--------------------|----------------------|---------------------|--------------------------|-----------------------------|--------------------------|
| 2016-2017 | 2            | 3                | -1                     | 66             | 71                 | 2                    | 1                   | 140                      | 167                         | -27                      |
| 2017-2018 | 1            | 2                | -1                     | 79             | 22                 | 2                    | 14                  | 117                      | 179                         | -62                      |
| 2018-2019 | 0            | 1                | -1                     | 37             | 6                  | 2                    | 4                   | 49                       | 95                          | -46                      |
| 2019-2020 | 0            | 1                | -1                     | 34             | 1                  | 6                    | 1                   | 42                       | 112                         | -70                      |
| 2020-2021 | 0            | 1                | -1                     | 40             | 6                  | 6                    | 3                   | 55                       | 165                         | -110                     |
| Average   | 1            | 2                | -1                     | 51             | 21                 | 4                    | 5                   | 81                       | 144                         | -63                      |